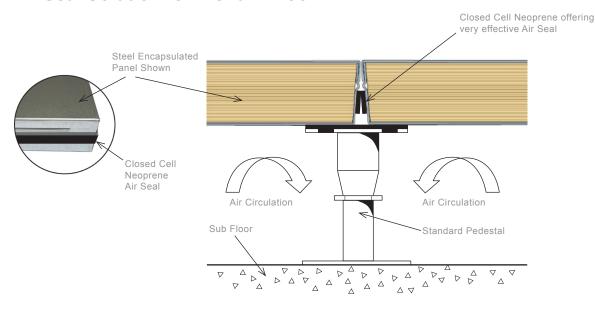

## **Steel Encapsulated** Panel with Air Seal Gasket

The Air Seal gasket can be applied to any Steel Encapsulated or Edge Banded Permaflor Panel where the Void or Plenum of the floor is going to be used as a vehicle to transport air. As the Permaflor Panels are extremely dimensionally accurate, when the panels are laid, the Closed Cell Neoprene gasket has an interference fit and seals the void stopping unwanted leaks through the joints.

## Air Seal Solution for Plenum Floor

Permaflor is the manufacturing division of Bathgate Flooring