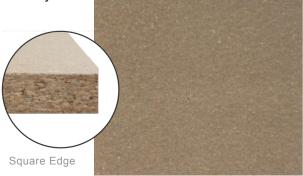

## **B30598 Light Duty Bare Panel**

BSEN12825:2001 - 1/A/3/2 Light Duty

The panel consists of a high grade, FSC<sup>®</sup> certified, 30mm, high density, particle board core with a square edge profile at 598mm x 598mm to produce a fully accessible system at an economic cost.

Bare High Density Particle Board Finish 598mm<sup>2</sup>