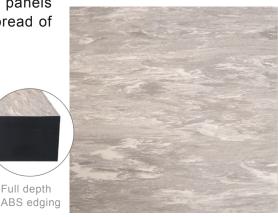

## BE5V SD Vinyl Panel BSEN12825:2001 - 5/A/3/2 Medium Duty

The panel consists of a high grade, FSC<sup>®</sup> certified, 30mm high density particle board core in a sandwich construction with steel top and bottom sheet. It is then covered with our standard static dissipative Geflor Mipolam EL7 Robust Vinyl or other customer approved. This then has a full depth ABS edge band applied creating a fully encapsulated 600mm<sup>2</sup> panel to be laid with complete electrical continuity and has a high resistance to damage.

## Finish

All of the Permaflor edge banded panels can have a wide range of factory bonded finishes that include wood, ceramic tile, carpet, high pressure laminate and vinyl. All of the edge banded factory bonded panels can be perforated for air flow. Whatever your requirement, Permaflor will have the flooring solution to suit you.