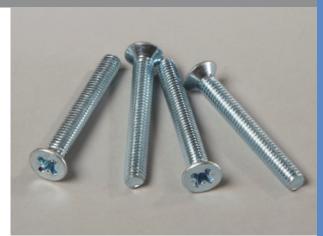

## M6 x 45mm Taptite Machine Screw

For all Screw Down Panels Manufactured by Permaflor

A Self tapping machine screw designed for cutting its own thread in a pre drilled hole in the pedestal head.

The M6 x 45mm Taptite TRILOB (BZP Bright Zinc Plated) Machine Screw are a robust design and have a large countersunk head for good grip on the Raised Floor Panel.

They have a standard Pozi drive head design for ease of installation and removal when required.

The Permaflor panels require 4 of these screws per panel.

The Taptite TRILOB machine screw has a triangulated and tapered end on the screw thread so when screwed into the hole will self tap its own thread through the hole predrilled in the pedestal head.