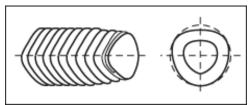

They have a standard Pozi drive head design for ease of installation and removal when required.

The Permaflor panels require 4 of these screws per panel.

The Taptite TRILOB machine screw has a triangulated and tapered end on the screw thread so when screwed into the hole will self tap its own thread through the hole predrilled in the pedestal head.