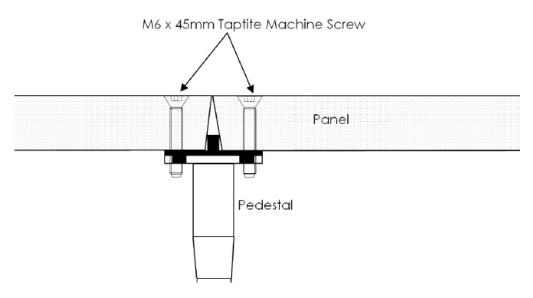

## M6 x 45mm Taptite Machine Screw

For all Screw Down Panels Manufactured by Permaflor

A Self tapping machine screw designed for cutting its own thread in a pre drilled hole in the pedestal head.

The M6 x 45mm Taptite TRILOB (BZP Bright Zinc Plated) Machine Screw are a robust design and have a large countersunk head for good grip on the Raised Floor Panel.

They have a standard Pozi drive head design for ease of installation and removal when required.

The Permaflor panels require 4 of these screws per panel.

The Taptite TRILOB machine screw has a triangulated and tapered end on the screw thread so when screwed into the hole will self tap its own thread through the hole predrilled in the pedestal head.