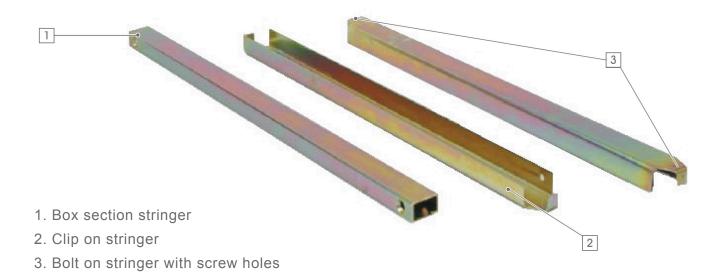

## **Stringers**

Stingers are used where additional lateral stability is required or where floor heights exceed 500mm. The stringers are attached to the pedestals either via a clip in slot arrangement or screw fixed. Stringers will improve lateral stability and rigidity but will not effect the load bearing performance.

2mm heavy duty stringer, U channel mild steel construction, galvanised to BS 1706:1990 Fe/Zn 5c2c hook in location with screw down facility.

1.5mm medium duty stringer, U channel mild steel pre galvanised with hook in location with screw down facility.

Box stringer and bespoke sectional steels made to customers requirements.

Permaflor is the manufacturing division of Bathgate Flooring