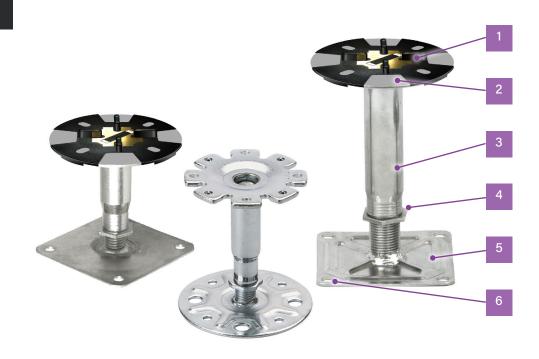

Fully compliant and tested with the Permaflor panel to BSEN12825:2001.

- 1. Anti-vibration cap
- 2. 2mm or 3.5mm thick steel head
- 3. Threaded hollow steel tube 22mm or 25.5 OD
- 4. 3mm thick locking nut
- 5. Steel 100mm diameter circular base or 80 x 80mm square by 2.5mm thick
- 6. Pre-formed holes for optional mechanical fixing to slab

| PEDESTAL GRADE       | HEAD SIZE                 | TUBE SIZE | BASE SIZE      | VOID RANGE  |
|----------------------|---------------------------|-----------|----------------|-------------|
| Euro / BS EN M Range | 90mm diameter 3.5mm thick | 22mm OD   | 100mm diameter | 50 - 250mm* |
| BS EN M Range        | 90mm diameter 2mm thick   | 22mm OD   | 80 x 80mm      | 50 - 185mm* |
| BS EN E Range        | 90mm diameter 2mm thick   | 25.5mm OD | 80 x 80mm      | 50 - 475mm* |

### Head

Mild Steel Disc 90mm in diameter in 2mm or 3.5mm thick steel welded onto a mild steel tube reduced at one end to take the mating thread of the base. The locking nut allows fine adjustment of the head to the correct finished floor height and can then be fixed with adhesive. A variety of different pedestal caps are available to suit perimeter, stringers etc.

#### **Threaded Socket**

22mm and 25.5mm Threaded tube.

### Base

The base is mild steel, 100mm diameter circular design for the Euro or 80mm x 80mm square plate for the E and M range, with the central boss housing the steel stud. Punched holes are incorporated to facilitate mechanical fixings if required. Earthing cables may also be pre-fitted. Strengthening ribs are pressed in for added stability. Earthing clips may also be supplied.