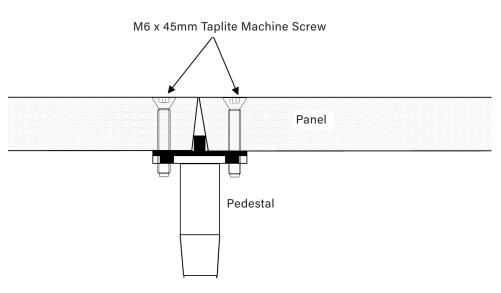

## M6 x 45mm Taptite Machine Screw

For all Screw Down Panels manufactured by Permaflor

A self tapping machine screw designed for cutting its own thread in a pre-drilled hole in the pedestal head.

The M6 x 45mm Taptite TRILOB (BZP Bright Zinc Plated) Machine Screw are a robust design and have a large countersunk head for good grip on the Raised Floor Panel.

They have a standard Pozi drive head design for ease of installation and removal when required.

The Permaflor panels require 4 of these screws per panel.

The Taptite TRILOB machine screw has a triangulated and tapered end on the screw thread so when screwed into the hole will self tap its own thread through the hole predrilled in the pedestal head.