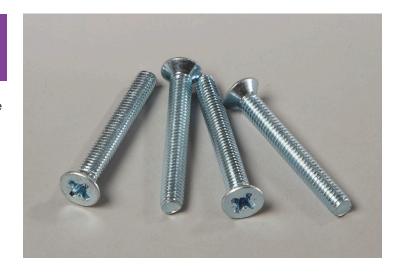

## M6 x 45mm Taptite Machine Screw

For all Screw Down Panels manufactured by Permaflor

A self tapping machine screw designed for cutting its own thread in a pre-drilled hole in the pedestal head.

The M6 x 45mm Taptite TRILOB (BZP Bright Zinc Plated) Machine Screw are a robust design and have a large countersunk head for good grip on the Raised Floor Panel.

They have a standard Pozi drive head design for ease of installation and removal when required.

The Permaflor panels require 4 of these screws per panel.

The Taptite TRILOB machine screw has a triangulated and tapered end on the screw thread so when screwed into the hole will self tap its own thread through the hole predrilled in the pedestal head.