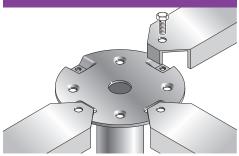

rvice.



| METAL THICKNESS | GRID SIZE | VOID RANGE     |
|-----------------|-----------|----------------|
| 1.5mm / 2mm     | 600mm     | 500mm and over |

Stingers are used where additional lateral stability is required or where floor heights exceed 500mm. The stringers are attached to the pedestals either via a clip in slot arrangement or screw fixed. Stringers will improve lateral stability and rigidity but will not effect the load bearing performance.

1.5mm stringer, U channel mild steel pre galvanised with hook in location with screw down facility.

2mm stringer, U channel mild steel construction, galvanised to BS 1706:1990 Fe/Zn 5c2c hook in location with screw down facility.

Bespoke sectional steels made to customers requirements.

# Clip on Stringer

#### **Bolt on Stringer**



### **Other Ancillaries**

Yellow Sealer Red Sealer XP 2788 Adhesive Permaflor1 Adhesive Class O Foil Tape Class O Perimeter Gasket Tape Sleeved M6 x 40mm Nail In Anchor Fixing Masonry Drill Bit 6.5mm M6 x 45mm Taptite Machine Screw BAG600BX Floor Grille Support Stringers