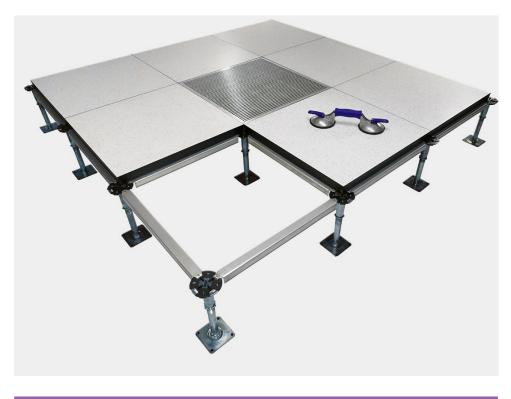

### **Support Stringers**

Manufactured within the UK, allowing us to offer total flexibility whilst maintaining the highest possible quality standard and ensures fast reaction and a reliable service.

| METAL THICKNESS | GRID SIZE | VOID RANGE     |
|-----------------|-----------|----------------|
| 1.5mm / 2mm     | 600mm     | 500mm and over |

Stingers are used where additional lateral stability is required or where floor heights exceed 500mm. The stringers are attached to the pedestals either via a clip in slot arrangement or screw fixed. Stringers will improve lateral stability and rigidity but will not effect the load bearing performance.

1.5mm stringer, U channel mild steel pre galvanised with hook in location with screw down facility.

2mm stringer, U channel mild steel construction, galvanised to BS 1706:1990 Fe/Zn 5c2c hook in location with screw down facility.