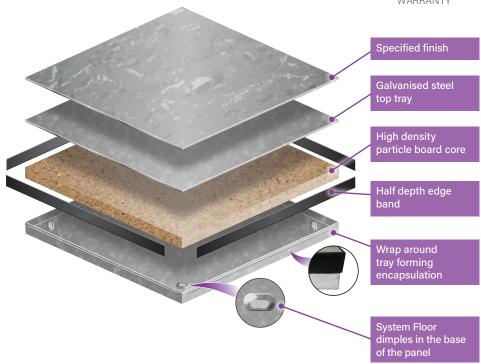

#### For: A System Floor Panel

The panel comprises of a galvanised steel top and bottom tray that are bonded to an FSC® certified, high density particle board core for greater strength and durability. The panel can offer a static dissipative Vinyl or other customer approved finish, then the panel is finished with a half depth edge banding.

It is designed to be gravity laid with complete electrical continuity and has a high resistance to damage.

| Panels       |                |                        |                  |
|--------------|----------------|------------------------|------------------|
| PRODUCT CODE | PANEL<br>GRADE | THICKNESS<br>(Nominal) | SYSTEM<br>WEIGHT |
| BEM600VSF    | Medium         | 33mm                   | 35kg/m²          |
| BEH600VSF    | Heavy          | 42mm                   | 45kg/m²          |