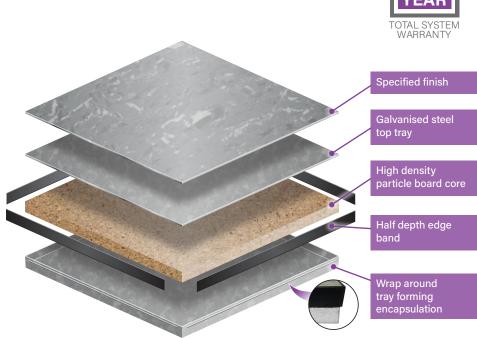

#### For: A BT Floor Panel

This replica BT panel comprises of a galvanised steel top and bottom tray that are bonded to an FSC® certified, high density particle board core for greater strength and durability. It is then covered with our standard static dissipative Gerflor Mipolam EL7 Robust Vinyl or other customer approved vinyl. This then has a half depth 2mm ABS edge band applied creating a fully encapsulated 600mm2 panel

It is designed to be gravity laid with complete electrical continuity and has a high resistance to damage.

| Panels       |                |                        |                     |
|--------------|----------------|------------------------|---------------------|
| PRODUCT CODE | PANEL<br>GRADE | THICKNESS<br>(Nominal) | SYSTEM<br>WEIGHT    |
| BEH600VBT    | Heavy          | 42mm                   | 45kg/m <sup>2</sup> |