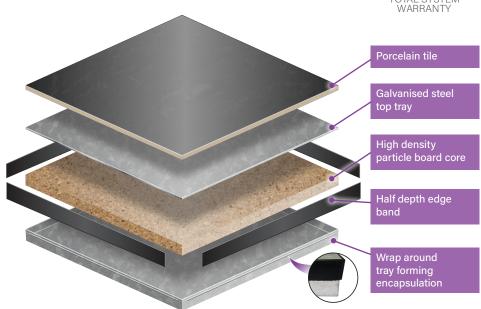

#### For: A BT Floor Panel

The panel comprises of a galvanised steel top and bottom tray that are bonded to an FSC® certified, high density particle board core for greater strength and durability. It is then covered with a Nile Series Porcelain tile in Anthracite or other customer approved tile. This then has a half depth 2mm ABS edge band to the top of the ceramic tile creating a fully encapsulated 600mm<sup>2</sup> panel

It is designed to be gravity laid with complete electrical continuity and has a high resistance to damage.

| Porcelain tile                         |
|----------------------------------------|
| Galvanised steel top tray              |
| High density particle board core       |
| Half depth edge band                   |
| Wrap around tray forming encapsulation |