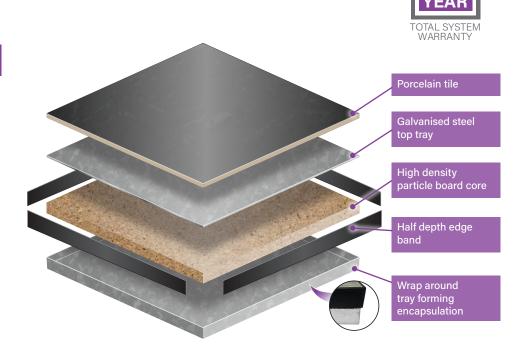

#### For: A BT Floor Panel

The panel comprises of a galvanised steel top and bottom tray that are bonded to an FSC<sup>®</sup> certified, high density particle board core for greater strength and durability. It is then covered with a Porcelain or Conglomerate Tile. This then has a half depth 2mm ABS edge band to the top of the ceramic tile creating a fully encapsulated 600mm<sup>2</sup> panel

It is designed to be gravity laid with complete electrical continuity and has a high resistance to damage.

| Panels       |                |                        |                     |
|--------------|----------------|------------------------|---------------------|
| PRODUCT CODE | PANEL<br>GRADE | THICKNESS<br>(Nominal) | SYSTEM<br>WEIGHT    |
| BEH600PBT    | Heavy          | 54mm                   | 52kg/m <sup>2</sup> |