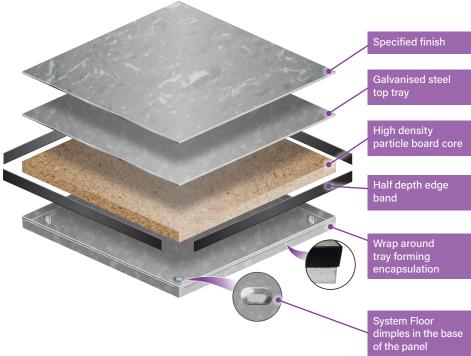

#### For: A System Floor Panel

The panel comprises of a galvanised steel top and bottom tray that are bonded to an FSC® certified, high density particle board core for greater strength and durability. The panel can offer a static dissipative Vinyl or other customer approved finish, then the panel is finished with a half depth edge banding.