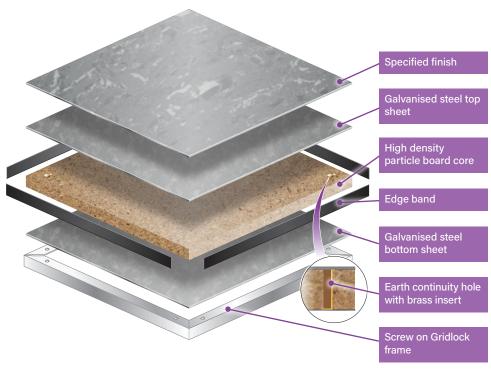

## For: Existing Gridlock and Guardian Systems with Castle Headed Pedestal.

The panel comprises of a galvanised steel top and bottom sheet that are bonded to an FSC® certified, high density particle board core for greater strength and durability, this then has the Gridlock frame assembled onto the bottom of the panel. The panel offers a static dissipative Vinyl or other customer approved finish, then the panel is finished with a full edge banding.