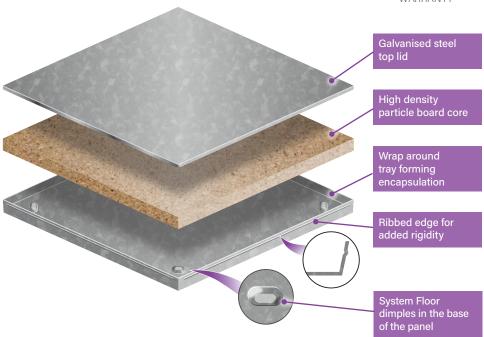

### For: A System Floor Panel

The fully encapsulated panel comprises of a steel top and base plate that are adhesive bonded and mechanically pressed around an FSC® certified high density particle board core for greater strength and durability.