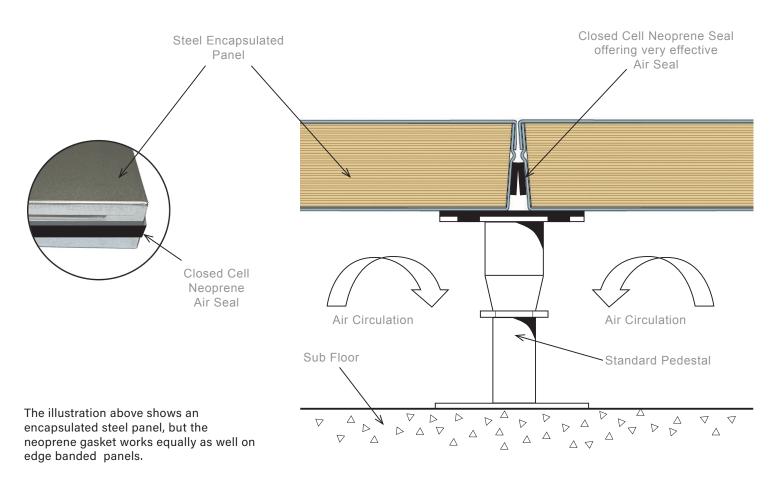

## **Air Seal Solution for Plenum Floor**

The Air Seal gasket can be applied to any Steel Encapsulated or Edge Banded Permaflor Panel where the Void or Plenum of the floor is going to be used as a vehicle to transport air. As the Permaflor Panels are extremely dimensionally accurate, when the panels are laid, the Closed Cell Neoprene gasket has an interference fit and seals the void stopping unwanted leaks through the joints.